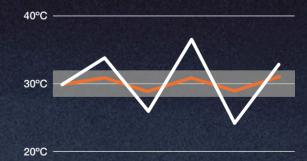

### HOW IT WORKS

SKIN SOLATION is a temperature-balancing finish that holds the temperature of the fabric for longer, which means our skin can breathe comfortably and keep our body within a human thermal comfort range whatever the external conditions may be.

#### With Skin Solation

Without Skin Solation Human Comfort Zone

Thanks to PCM reactive microcapsules, our fabrics hold onto and regulate body temperature for longer than other fabrics.

LET YOUR SKIN BREATHE SO THAT YOU CAN BREATHE EASY WITH OUR TEMPERATURE-BALANCING FABRICS