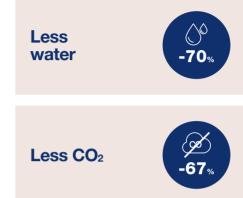

#### **CHT** guarantee for chemicals

1-The reduction obtained depends on the combinations of processes and technologies and these vary greatly. The figure for reduction can therefore vary too 2-The calculations set out are for a 2,000 m batch of fabric of 440 g/m. A figure of 25 g of CO<sub>2</sub> per tonne is calculated for sea transport and 105 g CO<sub>2</sub> for lorry transport. The distance from Asia is assumed to be approximately 16,800 km and from Europe 1,500 km. This figure depends on many factors and can vary greatly.

Up to 70% water saving compared to conventional discontinuous processess<sup>1</sup>

Saving on the road transport of chemical products<sup>2</sup>

CHT range of products for pretreatment offers maximum process safety and reduce the impact on the environment. You can save water, energy, time and therefore also costs: care for the environment by optimally matching products and processes.